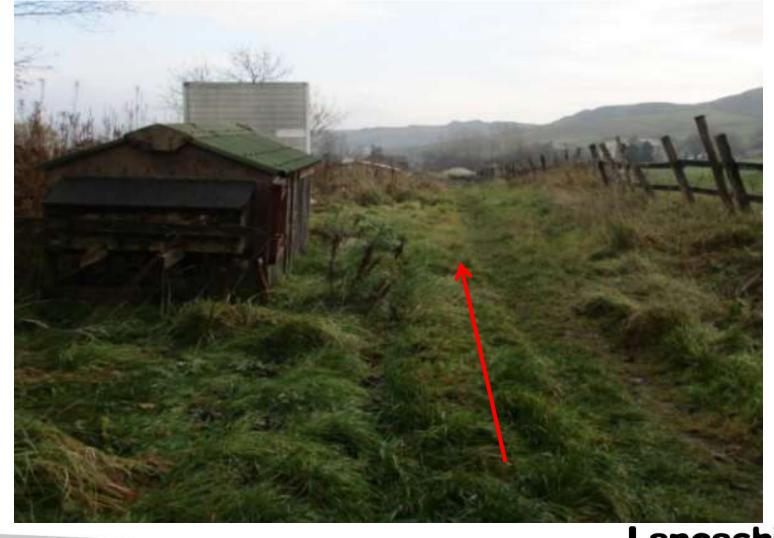

G





#### Looking back towards point F





# Point G





#### Point H and Point I



## Point I – Junction with Bacup 536





#### Looking back to point G and H





#### Between Point I and J





#### Point K at Greens Lane





# Bacup 535 and 536 – Via Moss Farm



## Approaching Point E





## Past garden of Moss Farm and looking back to gate





## Passing through Moss Farm to stile





## Bounded path towards Point I





## Looking back at Moss Farm





Heading towards Point I - gates







#### Heading towards Point I – Pipe covered with rocks





## Junction with Point I





# Bacup 654 – South of Law Head



#### Point D at Law Head





## Boulder and gate on entrance to Bacup 654, South of Law Head









# Looking back to Law Head



# Heading towards Point F





## Point F