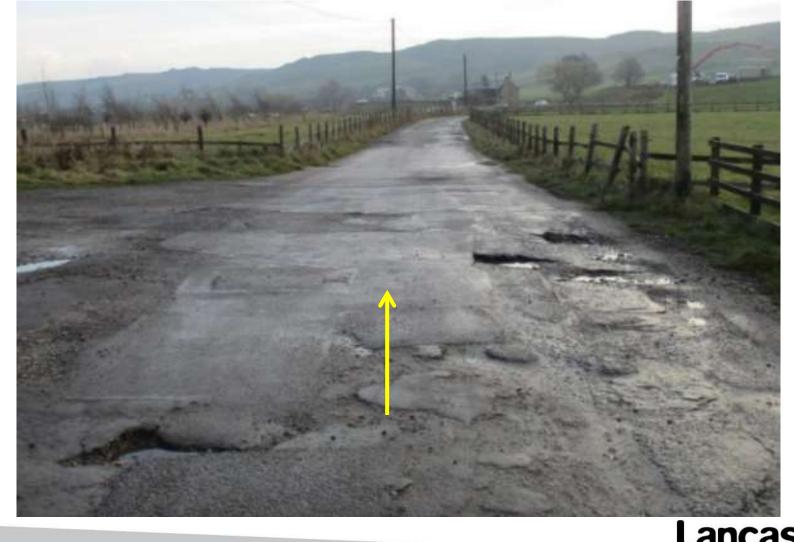

# Wildlife and Countryside Act 1981

Application to record a Bridleway from Blackwood Road to Greens Lane, Bacup, Rossendale Borough

# Photographs taken 2018 and 2020



#### Point **A** – Blackwood Road





#### Notices at Point A





#### Between Point A and B





#### Looking back to Point A at Blackwood Road





## Heading towards Point B





#### Point B – adjacent to the properties at Pleasant View





## Heading towards Point C





## Looking back to Point B





# Point C





#### Looking towards Law Head at Point D





# Point D





#### Notice near Point D





## Point D – Passing Law Head









## **Approaching Point E**







Point E







## Point F



# From Point F looking towards point G





## Between points F and G





#### Looking back towards point F





# Point G





#### Point H and Point I



## Point I – Junction with Bacup 536





#### Looking back to point G and H





#### Between Point I and J





#### Point K at Greens Lane





# Bacup 535 and 536 – Via Moss Farm



## Approaching Point E





## Past garden of Moss Farm and looking back to gate





## Passing through Moss Farm to stile





## Bounded path towards Point I





## Looking back at Moss Farm





Heading towar