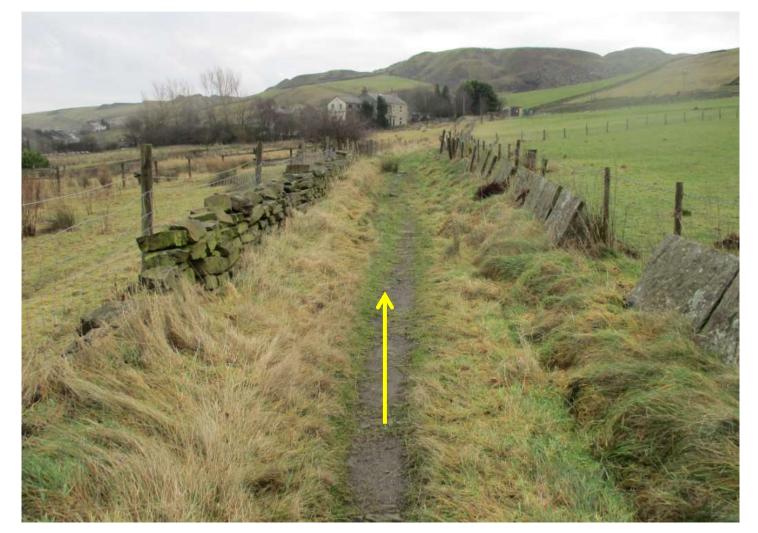

# Wildlife and Countryside Act 1981

Application to record a Bridleway from Blackwood Road to Greens Lane, Bacup, Rossendale Borough

# Photographs taken 2018 and 2020



#### Point **A** – Blackwood Road





#### Notices at Point A





#### Between Point A and B





#### Looking back to Point A at Blackwood Road





## Heading towards Point B





#### Point B – adjacent to the properties at Pleasant View





## Heading towards Point C





## Looking back to Point B





# Point C





#### Looking towards Law Head at Point D





# Point D





#### Notice near Point D





## Point D – Passing Law Head









## **Approaching Point E**







Point E







## Point F



# From Point F looking towards point G





## Between points F and G





#### Looking back towards point F





# Point G





#### Point H and Point I



## Point I – Junction with Bacup 536





#### Looking back to point G and H





#### Between Point I and J





#### Point K at Greens Lane





# Bacup 535 and 536 – Via Moss Farm



## Approaching Point E





## Past garden of Moss Farm and looking back to gate





## Passing through Moss Farm to stile





## Bounded path towards Point I





## Looking back at Moss Farm





Heading towards Point I - gates







#### Heading towards Point I – Pipe covered with rocks





## Junction with Point I





# Bacup 654 – South of Law Head



#### Point D at Law Head





## Boulder and gate on entrance to Bacup 654, South of Law Head









# Looking back to Law Head



# Heading towards Point F