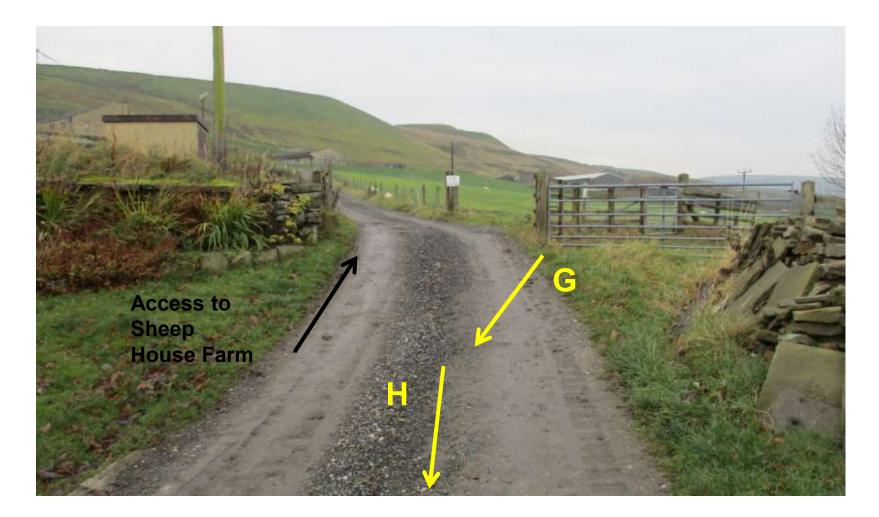

orough

# Photographs taken 2018 and 2020



#### Point **A** – Blackwood Road





#### Notices at Point A





#### Between Point A and B





#### Looking back to Point A at Blackwood Road





## Heading towards Point B





#### Point B – adjacent to the properties at Pleasant View





## Heading towards Point C





## Looking back to Point B





# Point C





#### Looking towards Law Head at Point D





# Point D





#### Notice near Point D





## Point D – Passing Law Head









## **Approaching Point E**







Point E







## Point F



# From Point F looking towards point G





## Between points F and G





#### Looking back towards point F





# Point G





#### Point H and Point I



## Point I – Junction with Bacup 536





#### Looking back to point G and H





#### Between Point I and J





#### Point K at Greens Lane





# Bacup 535 and 536 – Via Moss Farm



## Approaching Point E





## Past garden of Moss Farm and looking back to gate





## Passing through Moss Farm to stile





## Bounded path towards Point I





## Looking back at Moss Farm





Heading towards Point I - gates







#### Heading towards Point I – Pipe covered with rocks





## Junction with Point I





# Bacup 654 – South of Law Head



#### Point D at Law Head





## Boulder and gate on entrance to Bacup 654, South of Law Head









# Looking back to Law Head



# Heading towards Point F





## Point F