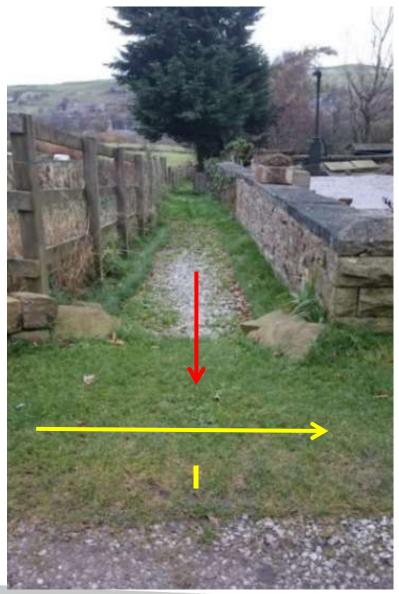

Road to Greens Lane, Bacup, Rossendale Borough

# Photographs taken 2018 and 2020



#### Point **A** – Blackwood Road





#### Notices at Point A





#### Between Point A and B





#### Looking back to Point A at Blackwood Road





## Heading towards Point B





#### Point B – adjacent to the properties at Pleasant View





## Heading towards Point C





## Looking back to Point B





# Point C





#### Looking towards Law Head at Point D





# Point D





#### Notice near Point D





## Point D – Passing Law Head









## **Approaching Point E**







Point E







## Point F



# From Point F looking towards point G





## Between points F and G





#### Looking back towards point F





# Point G





#### Point H and Point I



## Point I – Junction with Bacup 536





#### Looking back to point G and H





#### Between Point I and J





#### Point K at Greens Lane





# Bacup 535 and 536 – Via Moss Farm



## Approaching Point E





## Past garden of Moss Farm and looking back to gate





## Passing through Moss Farm to stile





## Bounded path towards Point I





## Looking back at Moss Farm





Heading towards Point I - gates







#### Heading towards Point I – Pipe covered with rocks





## Junction with Point I





# Bacup 654 – South of Law Head



#### Point D at Law Head





## Boulder and gate on entrance to Bacup 654, South of Law Head









# Looking back to Law Head



# Heading towards Point F





## Point F