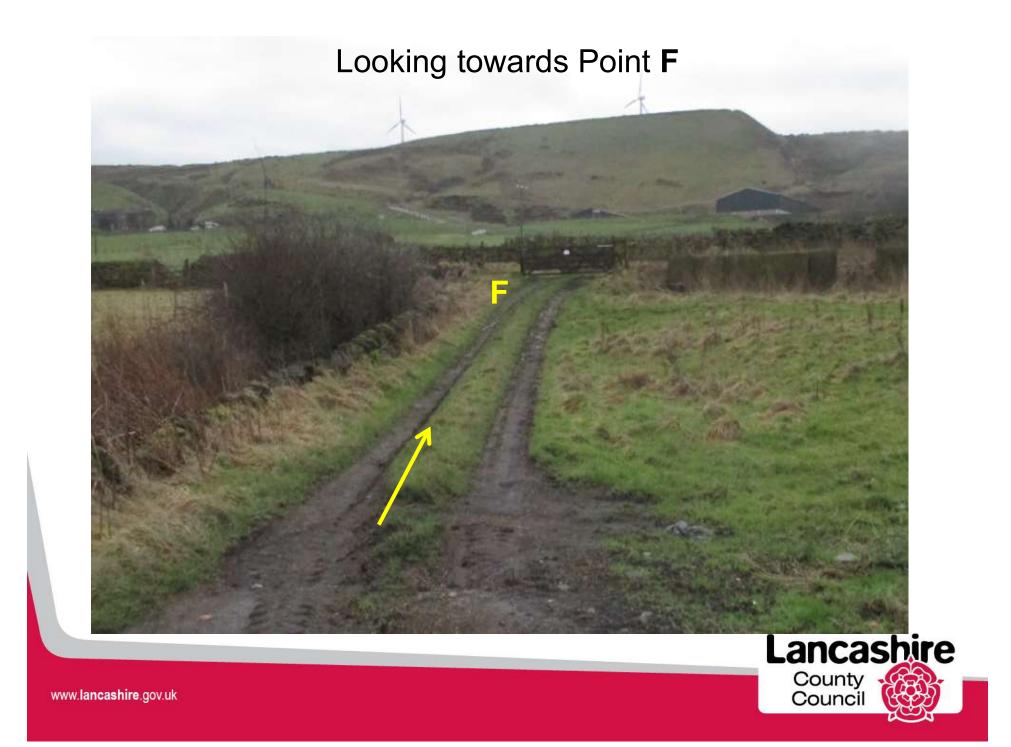

# Wildlife and Countryside Act 1981

Application to record a Bridleway from Blackwood Road to Greens Lane, Bacup, Rossendale Borough

# Photographs taken 2018 and 2020



#### Point **A** – Blackwood Road





#### Notices at Point A





#### Between Point A and B





#### Looking back to Point A at Blackwood Road





## Heading towards Point B





#### Point B – adjacent to the properties at Pleasant View





## Heading towards Point C





## Looking back to Point B





# Point C





#### Looking towards Law Head at Point D





# Point D





#### Notice near Point D





## Point D – Passing Law Head









## **Approaching Point E**







Point E







## Point F



# From Point F looking towards point G





## Between points F and G





#### Looking back towards point F





# Point G





#### Point H and Point I



## Point I – Junction with Bacup 536





#### Looking back to point G and H





#### Between Point I and J





#### Point K at Greens Lane





# Bacup 535 and 536 – Via Moss Farm



## Approaching Point E





## Past garden of Moss Farm and looking back to gate





## Passing through Moss Farm to stile





## Bounded path towards Point I





## Looking back at Moss Farm





Heading towards Point I - gates







#### Heading towards Point I – Pipe covered with rocks





## Junction with Point I





# Bacup 654 – South of Law Head



#### Point D at Law Head





## Boulder and gate on entrance to Bacup 654, S