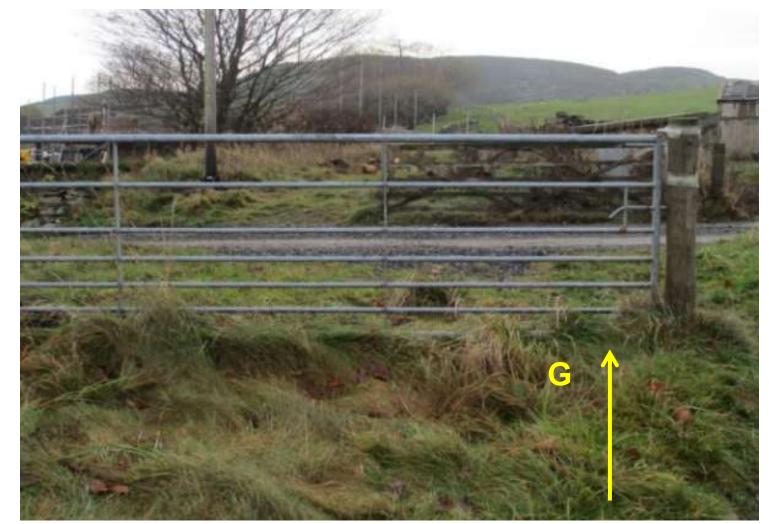

ountryside Act 1981

Application to record a Bridleway from Blackwood Road to Greens Lane, Bacup, Rossendale Borough

# Photographs taken 2018 and 2020



#### Point **A** – Blackwood Road





#### Notices at Point A





#### Between Point A and B





#### Looking back to Point A at Blackwood Road





## Heading towards Point B





#### Point B – adjacent to the properties at Pleasant View





## Heading towards Point C





## Looking back to Point B





# Point C





#### Looking towards Law Head at Point D





# Point D





#### Notice near Point D





## Point D – Passing Law Head









## **Approaching Point E**







Point E







## Point F



# From Point F looking towards point G





## Between points F and G





#### Looking back towards point F





# Point G





#### Point H and Point I



## Point I – Junction with Bacup 536





#### Looking back to point G and H





#### Between Point I and J





#### Point K at Greens Lane





# Bacup 535 and 536 – Via Moss Farm



## Approaching Point E





## Past garden of Moss Farm and looking back to gate





## Passing through Moss Farm to stile





## Bounded path towards Point I





## Looking back at Moss Farm





Heading towards Point I - gates







#### Heading towards Point I – Pipe covered with rocks





## Junction with Point I





# Bacup 654 – South of Law Head



#### Point D at Law Head





## Boulder and gate on entrance to Bacup 654, South of Law Head









# Looking back to Law Head



# Heading towards Point F





## Point F