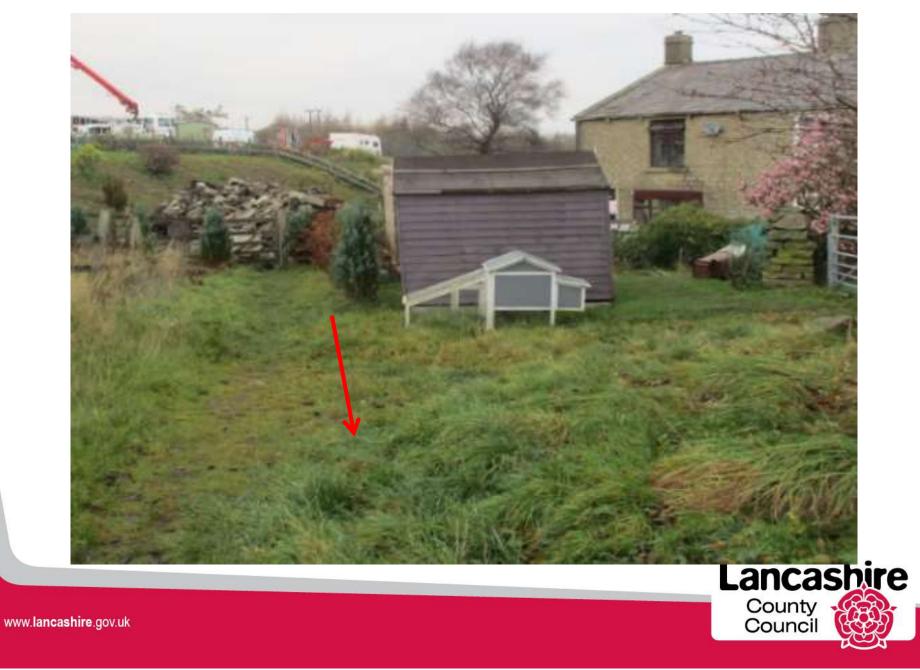

## Past garden of Moss Farm and looking back to gate

## Passing through Moss Farm to stile