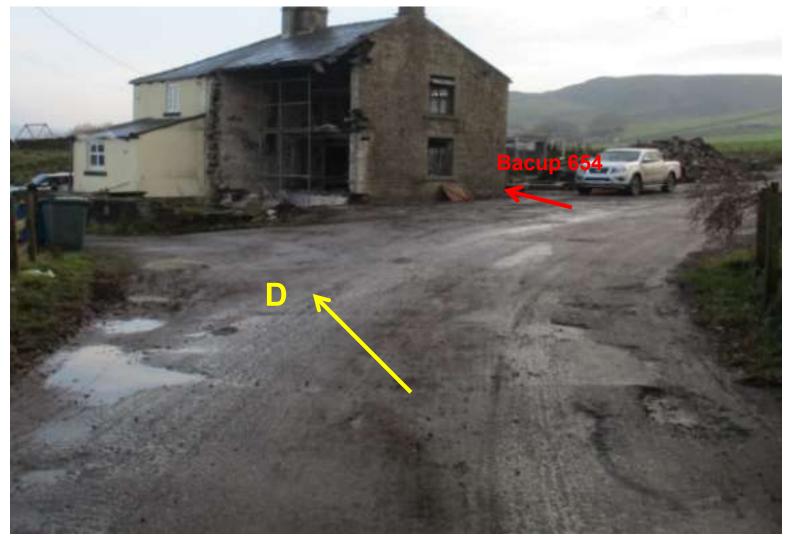

# Wildlife and Countryside Act 1981

Application to record a Bridleway from Blackwood Road to Greens Lane, Bacup, Rossendale Borough

# Photographs taken 2018 and 2020



#### Point **A** – Blackwood Road





#### Notices at Point A





#### Between Point A and B





#### Looking back to Point A at Blackwood Road





## Heading towards Point B





#### Point B – adjacent to the properties at Pleasant View





## Heading towards Point C





## Looking back to Point B





# Point C





#### Looking towards Law Head at Point D





# Point D





#### Notice near Point D





## Point D – Passing Law Head









## **Approaching Point E**







Point E







## Point F



# From Point F looking towards point G





## Between points F and G





#### Looking back towards point F





# Point G





#### Point H and Point I



## Point I – Junction with Bacup 536





#### Looking back to point G and H





#### Between Point I and J





#### Point K at Greens Lane





# Bacup 535 and 536 – Via Moss Farm



## Approaching Point E





## Past garden of Moss Farm and looking back to gate





## Passing through Moss Farm to stile





## Bounded path towards Point I





## Looking back at Moss Farm





Heading towards Point I - gates







#### Heading towards Point I – Pipe covered with rocks





## Junction with Point