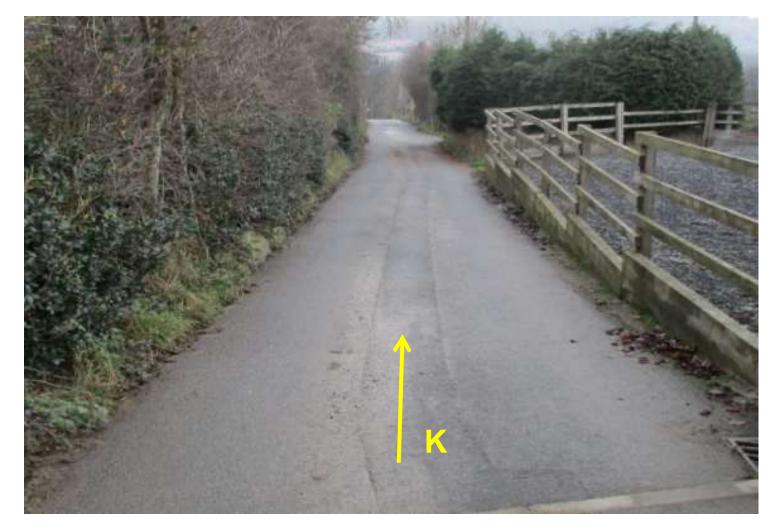

lackwood Road





#### Notices at Point A





#### Between Point A and B





#### Looking back to Point A at Blackwood Road





## Heading towards Point B





#### Point B – adjacent to the properties at Pleasant View





## Heading towards Point C





## Looking back to Point B





# Point C





#### Looking towards Law Head at Point D





# Point D





#### Notice near Point D





## Point D – Passing Law Head









## **Approaching Point E**







Point E







## Point F



# From Point F looking towards point G





## Between points F and G





#### Looking back towards point F





# Point G





#### Point H and Point I



## Point I – Junction with Bacup 536





#### Looking back to point G and H





#### Between Point I and J





#### Point K at Greens Lane





# Bacup 535 and 536 – Via Moss Farm



## Approaching Point E





## Past garden of Moss Farm and looking back to gate





## Passing through Moss Farm to stile





## Bounded path towards Point I





## Looking back at Moss Farm





Heading towards Point I - gates







#### Heading towards Point I – Pipe covered with rocks





## Junction with Point I





# Bacup 654 – South of Law Head



#### Point D at Law Head





## Boulder and gate on entrance to Bacup 654, South of Law Head









# Looking back to Law Head



# Heading towards Point F





## Point F