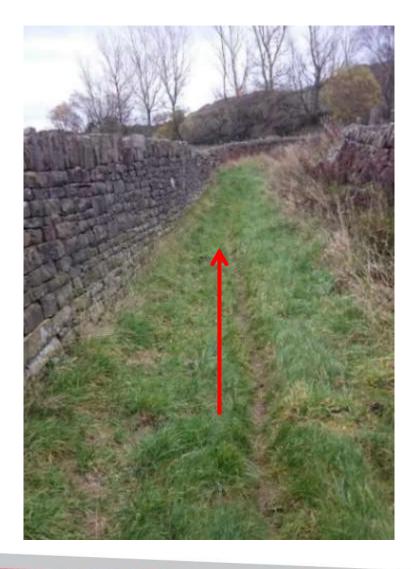

at Pleasant View





## Heading towards Point C





## Looking back to Point B





# Point C





#### Looking towards Law Head at Point D





# Point D





#### Notice near Point D





## Point D – Passing Law Head









## **Approaching Point E**







Point E







## Point F



# From Point F looking towards point G





## Between points F and G





#### Looking back towards point F





# Point G





#### Point H and Point I



## Point I – Junction with Bacup 536





#### Looking back to point G and H





#### Between Point I and J





#### Point K at Greens Lane





# Bacup 535 and 536 – Via Moss Farm



## Approaching Point E





## Past garden of Moss Farm and looking back to gate





## Passing through Moss Farm to stile





## Bounded path towards Point I





## Looking back at Moss Farm





Heading towards Point I - gates







#### Heading towards Point I – Pipe covered with rocks





## Junction with Point I





# Bacup 654 – South of Law Head



#### Point D at Law Head





## Boulder and gate on entrance to Bacup 654, South of Law Head









# Looking back to Law Head



# Heading towards Point F





## Point F