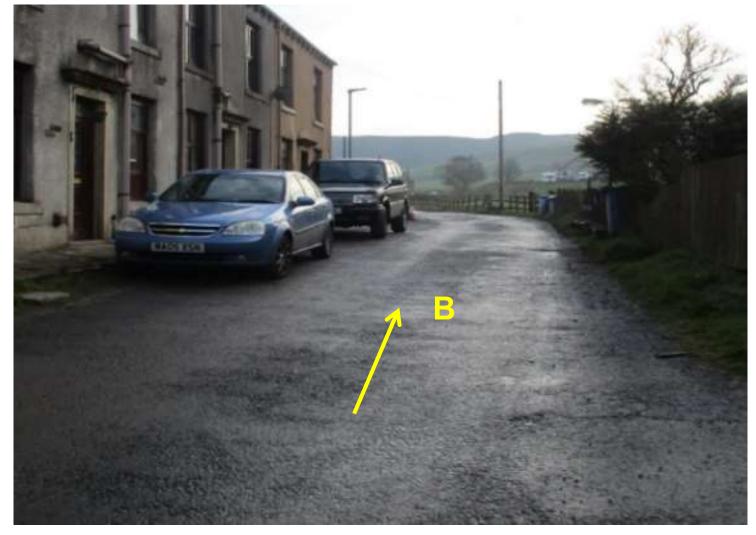

# Wildlife and Countryside Act 1981

Application to record a Bridleway from Blackwood Road to Greens Lane, Bacup, Rossendale Borough

# Photographs taken 2018 and 2020



#### Point **A** – Blackwood Road





#### Notices at Point A





#### Between Point A and B





#### Looking back to Point A at Blackwood Road





## Heading towards Point B





#### Point B – adjacent to the properties at Pleasant View





## Heading towards Point C





## Looking back to Point B





# Point C





#### Looking towards Law Head at Point D





# Point D





#### Notice near Point D





## Point D – Passing Law Head









## **Approaching Point E**







Point E







## Point F



# From Point F looking towards point G





## Between points F and G





#### Looking back towards point F





# Point G





#### Point H and Point I



## Point I – Junction with Bacup 536





#### Looking back to point G and H





#### Between Point I and J





#### Point K at Greens Lane





# Bacup 535 and 536 – Via Moss Farm



## Approaching Point E





## Past garden of Moss Farm and looking back to gate





## Passing through Moss Farm to stile





## Bounded path towards Point I





## Looking back