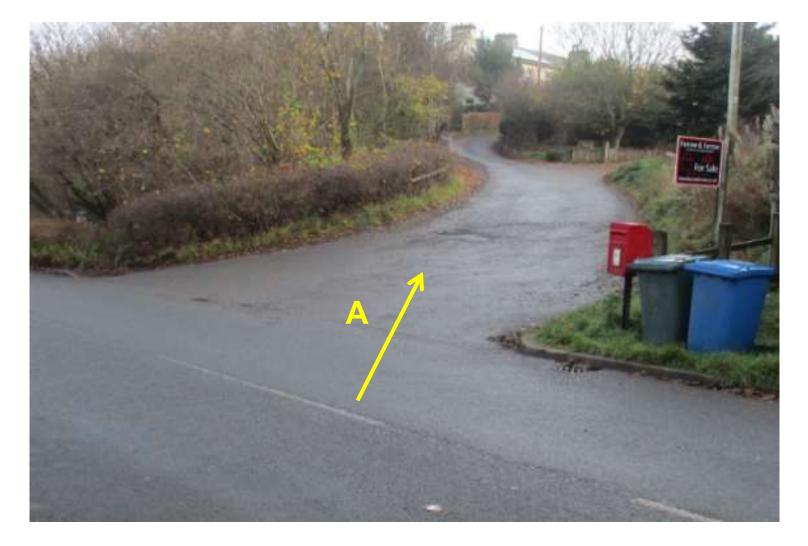

# Wildlife and Countryside Act 1981

Application to record a Bridleway from Blackwood Road to Greens Lane, Bacup, Rossendale Borough

# Photographs taken 2018 and 2020



#### Point **A** – Blackwood Road





#### Notices at Point A





#### Between Point A and B





#### Looking back to Point A at Blackwood Road





## Heading towards Point B





#### Point B – adjacent to the properties at Pleasant View





## Heading towards Point C





## Looking back to Point B





# Point C





#### Looking towards Law Head at Point D





# Point D





#### Notice near Point D





## Point D – Passing Law Head









## **Approaching Point E**







Point E







## Point F



# From Point F looking towards point G





## Between points F and G





#### Looking back towards point F





# Point G





#### Point H and Point I



## Point I – Junction with Bacup 536





#### Looking back to point G and H





#### Between Point I and J





#### Point K at Greens Lane





# Bacup 535