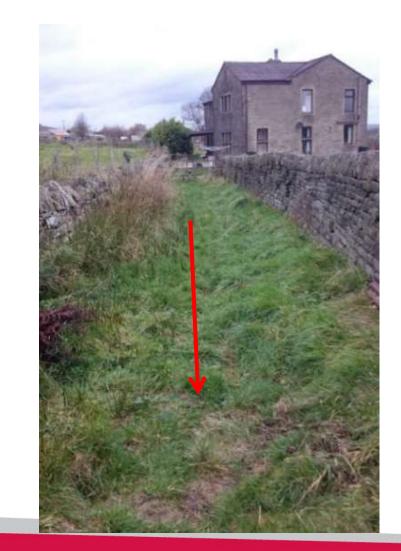

towards Point C





## Looking back to Point B





# Point C





#### Looking towards Law Head at Point D





# Point D





#### Notice near Point D





## Point D – Passing Law Head









## **Approaching Point E**







Point E







## Point F



# From Point F looking towards point G





## Between points F and G





#### Looking back towards point F





# Point G





#### Point H and Point I



## Point I – Junction with Bacup 536





#### Looking back to point G and H





#### Between Point I and J





#### Point K at Greens Lane





# Bacup 535 and 536 – Via Moss Farm



## Approaching Point E





## Past garden of Moss Farm and looking back to gate





## Passing through Moss Farm to stile





## Bounded path towards Point I





## Looking back at Moss Farm





Heading towards Point I - gates







#### Heading towards Point I – Pipe covered with rocks





## Junction with Point I





# Bacup 654 – South of Law Head



#### Point D at Law Head





## Boulder and gate on entrance to Bacup 654, South of Law Head









# Looking back to Law Head



# Heading towards Point F





## Point F