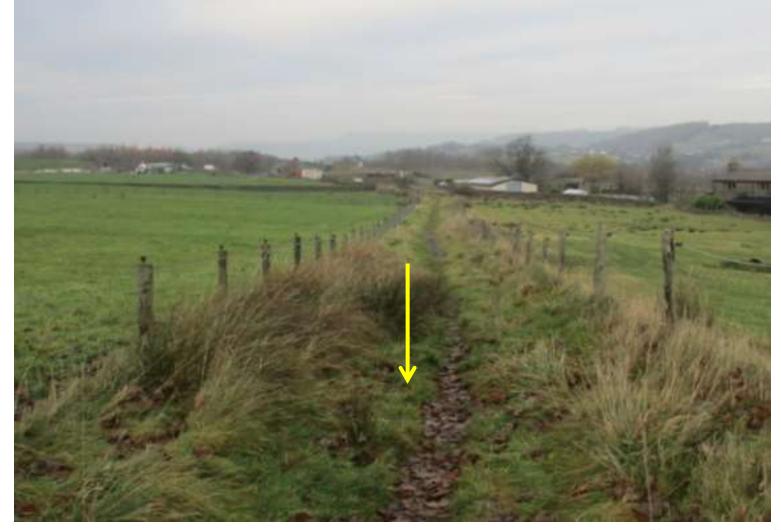

Wildlife and Countryside Act 1981

Application to record a Bridleway from Blackwood Road to Greens Lane, Bacup, Rossendale Borough

# Photographs taken 2018 and 2020



#### Point **A** – Blackwood Road





#### Notices at Point A





#### Between Point A and B





#### Looking back to Point A at Blackwood Road





## Heading towards Point B





#### Point B – adjacent to the properties at Pleasant View





## Heading towards Point C





## Looking back to Point B





# Point C





#### Looking towards Law Head at Point D





# Point D





#### Notice near Point D





## Point D – Passing Law Head









## **Approaching Point E**







Point E







## Point F



# From Point F looking towards point G





## Between points F and G





#### Looking back towards point F





# Point G





#### Point H and Point I



## Point I – Junction with Bacup 536





#### Looking back to point G and H





#### Between Point I and J





#### Point K at Greens Lane





# Bacup 535 and 536 – Via Moss Farm



## Approaching Point E





## Past garden of Moss Farm and looking back to gate





## Passing through Moss Farm to stile





## Bounded path towards Point I





## Looking back at Moss Farm





Heading towards Point I - gates







#### Heading towards Point I – Pipe covered with rocks





## Junction with Point I





# Bacup 654 – South of Law Head



#### Point D at Law Head





## Boulder and gate on entrance to Bacup 654, South of Law Head









# Looking back to Law Head



# Heading towards Point F





## Point F