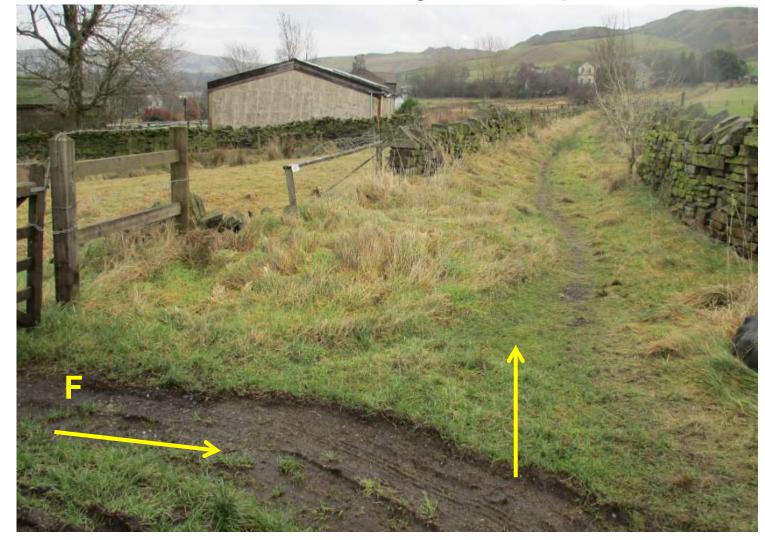

# Wildlife and Countryside Act 1981

Application to record a Bridleway from Blackwood Road to Greens Lane, Bacup, Rossendale Borough

# Photographs taken 2018 and 2020



#### Point **A** – Blackwood Road





#### Notices at Point A





#### Between Point A and B





#### Looking back to Point A at Blackwood Road





## Heading towards Point B





#### Point B – adjacent to the properties at Pleasant View





## Heading towards Point C





## Looking back to Point B





# Point C





#### Looking towards Law Head at Point D





# Point D





#### Notice near Point D





## Point D – Passing Law Head









## **Approaching Point E**







Point E







## Point F



# From Point F looking towards point G





## Between points F and G





#### Looking back towards point F





# Point G





#### Point H and Point I



## Point I – Junction with Bacup 536





#### Looking back to point G and H





#### Between Point I and J





#### Point K at Greens Lane





# Bacup 535 and 536 – Via Moss Farm



## Approaching Point E





## Past garden of Moss Farm and looking back to gate





## Passing through Moss Farm to stile





## Bounded path towards Point I





## Looking back at Moss Farm





Heading towards Point I - gates







#### Heading towards Point I – Pipe covered with rocks





## Junction with Point I





# Bacup 654 – South of Law Head



#### Point D at Law Head





## Boulder and gate on entrance to Bacup 654, South of Law Head









# Looking back to Law Head