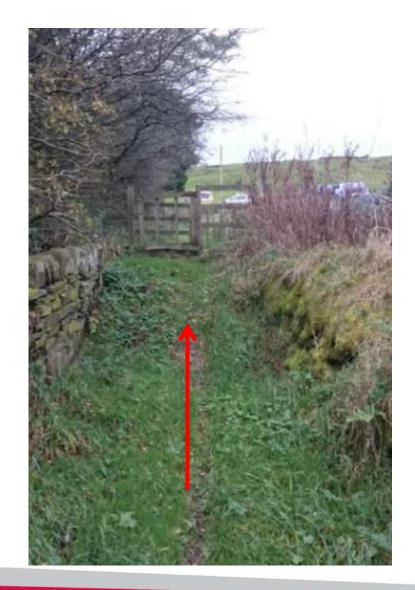

to Point B





# Point C





#### Looking towards Law Head at Point D





# Point D





#### Notice near Point D





## Point D – Passing Law Head









## **Approaching Point E**







Point E







## Point F



# From Point F looking towards point G





## Between points F and G





#### Looking back towards point F





# Point G





#### Point H and Point I



## Point I – Junction with Bacup 536





#### Looking back to point G and H





#### Between Point I and J





#### Point K at Greens Lane





# Bacup 535 and 536 – Via Moss Farm



## Approaching Point E





## Past garden of Moss Farm and looking back to gate





## Passing through Moss Farm to stile





## Bounded path towards Point I





## Looking back at Moss Farm





Heading towards Point I - gates







#### Heading towards Point I – Pipe covered with rocks





## Junction with Point I





# Bacup 654 – South of Law Head



#### Point D at Law Head





## Boulder and gate on entrance to Bacup 654, South of Law Head









# Looking back to Law Head



# Heading towards Point F





## Point F