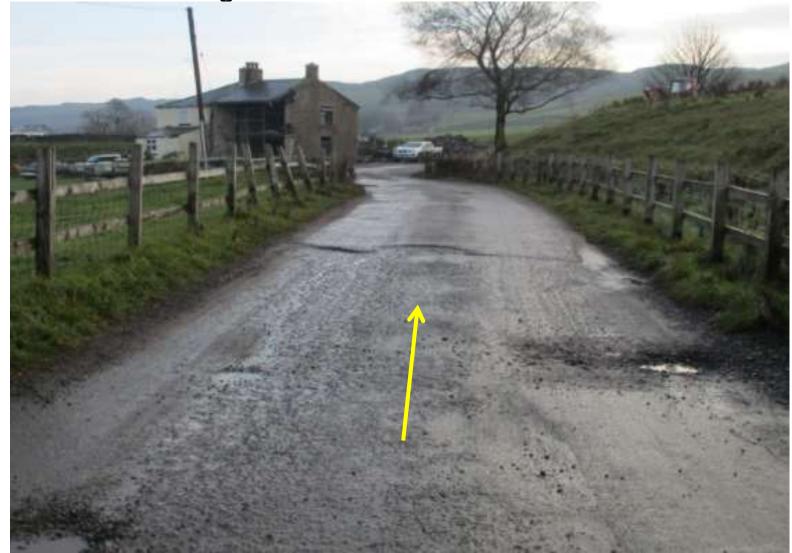

# Wildlife and Countryside Act 1981

Application to record a Bridleway from Blackwood Road to Greens Lane, Bacup, Rossendale Borough

# Photographs taken 2018 and 2020



#### Point **A** – Blackwood Road





#### Notices at Point A





#### Between Point A and B





#### Looking back to Point A at Blackwood Road





## Heading towards Point B





#### Point B – adjacent to the properties at Pleasant View





## Heading towards Point C





## Looking back to Point B





# Point C





#### Looking towards Law Head at Point D





# Point D





#### Notice near Point D





## Point D – Passing Law Head









## **Approaching Point E**







Point E







## Point F



# From Point F looking towards point G





## Between points F and G





#### Looking back towards point F





# Point G





#### Point H and Point I



## Point I – Junction with Bacup 536





#### Looking back to point G and H





#### Between Point I and J





#### Point K at Greens Lane





# Bacup 535 and 536 – Via Moss Farm



## Approaching Point E





## Past garden of Moss Farm and looking back to gate





## Passing through Moss Farm to stile





## Bounded path towards Point I





## Looking back at Moss Farm





Heading towards Point I - gates







#### Heading towards Point I – Pipe covered with rocks





## Junc