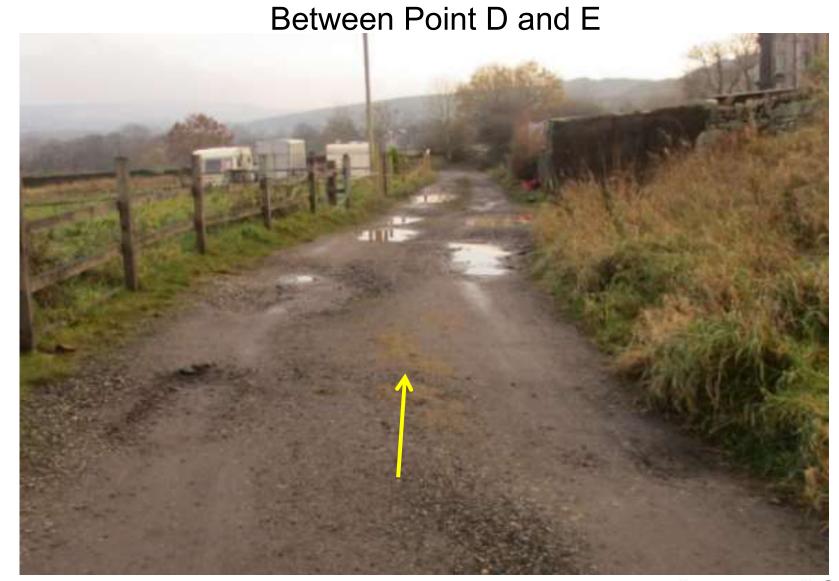

# Wildlife and Countryside Act 1981

Application to record a Bridleway from Blackwood Road to Greens Lane, Bacup, Rossendale Borough

# Photographs taken 2018 and 2020



#### Point **A** – Blackwood Road





#### Notices at Point A





#### Between Point A and B





#### Looking back to Point A at Blackwood Road





## Heading towards Point B





#### Point B – adjacent to the properties at Pleasant View





## Heading towards Point C





## Looking back to Point B





# Point C





#### Looking towards Law Head at Point D





# Point D





#### Notice near Point D





## Point D – Passing Law Head









## **Approaching Point E**







Point E







## Point F



# From Point F looking towards point G





## Between points F and G





#### Looking back towards point F





# Point G





#### Point H and Point I



## Point I – Junction with Bacup 536





#### Looking back to point G and H





#### Between Point I and J





#### Point K at Greens Lane





# Bacup 535 and 536 – Via Moss Farm



## Approaching Point E





## Past garden of Moss Farm and looking back to gate





## Passing through Moss Farm to stile





## Bounded path towards Point I





## Looking back at Moss Farm





Heading towards Point I - gates







#### Heading towards Point I – Pipe covered with rocks





## Junction with Point I





# Bacup 654 – South of Law Head



#### Point D at Law Head