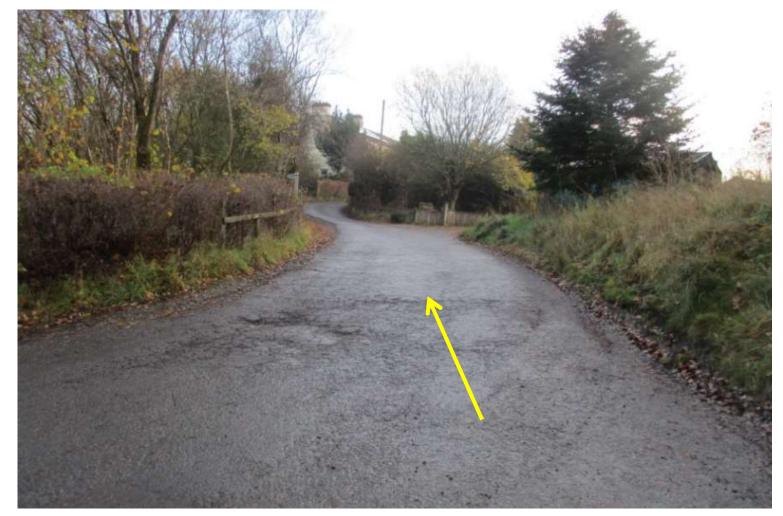

# Wildlife and Countryside Act 1981

Application to record a Bridleway from Blackwood Road to Greens Lane, Bacup, Rossendale Borough

# Photographs taken 2018 and 2020



#### Point **A** – Blackwood Road





#### Notices at Point A





#### Between Point A and B





#### Looking back to Point A at Blackwood Road





## Heading towards Point B





#### Point B – adjacent to the properties at Pleasant View





## Heading towards Point C





## Looking back to Point B





# Point C





#### Looking towards Law Head at Point D





# Point D





#### Notice near Point D





## Point D – Passing Law Head









## **Approaching Point E**







Point E







## Point F



# From Point F looking towards point G





## Between points F and G





#### Looking back towards point F





# Point G





#### Point H and Point I



## Point I – Junction with Bacup 536





#### Looking back to point G and H





#### Between Point I and J





#### Point K at Greens Lane





# Bacup 535 and 536 – Via Moss Farm



## Approaching Point E





## Pa