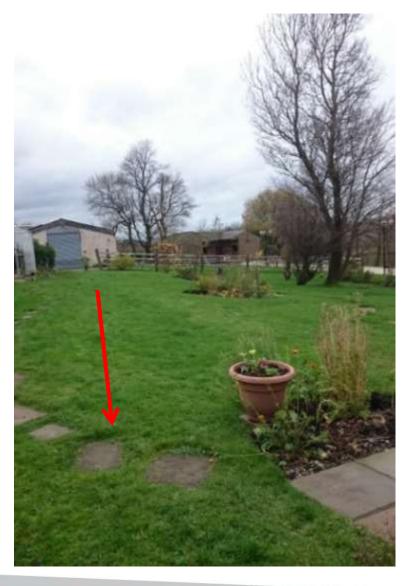

d





## Heading towards Point B





#### Point B – adjacent to the properties at Pleasant View





## Heading towards Point C





## Looking back to Point B





# Point C





#### Looking towards Law Head at Point D





# Point D





#### Notice near Point D





## Point D – Passing Law Head









## **Approaching Point E**







Point E







## Point F



# From Point F looking towards point G





## Between points F and G





#### Looking back towards point F





# Point G





#### Point H and Point I



## Point I – Junction with Bacup 536





#### Looking back to point G and H





#### Between Point I and J





#### Point K at Greens Lane





# Bacup 535 and 536 – Via Moss Farm



## Approaching Point E





## Past garden of Moss Farm and looking back to gate





## Passing through Moss Farm to stile





## Bounded path towards Point I





## Looking back at Moss Farm





Heading towards Point I - gates







#### Heading towards Point I – Pipe covered with rocks





## Junction with Point I





# Bacup 654 – South of Law Head



#### Point D at Law Head





## Boulder and gate on entrance to Bacup 654, South of Law Head









# Looking back to Law Head



# Heading towards Point F





## Point F