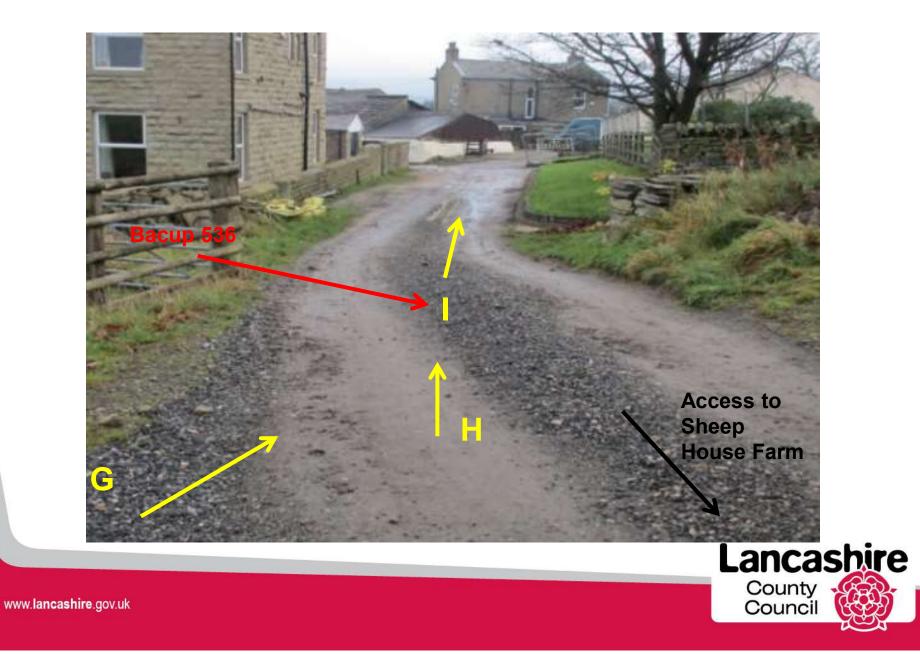

#### Point H and Point I

## Point I – Junction with Bacup 536

## Junction with Point I