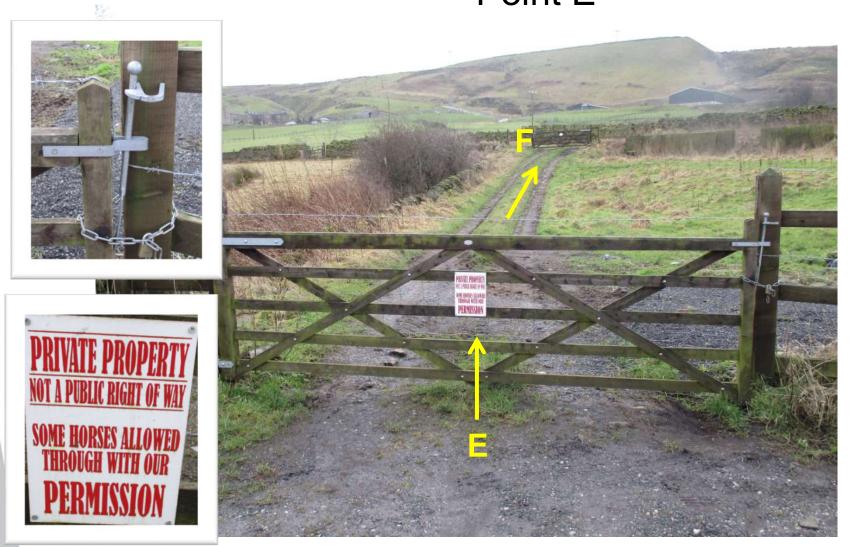

# Wildlife and Countryside Act 1981

Application to record a Bridleway from Blackwood Road to Greens Lane, Bacup, Rossendale Borough

# Photographs taken 2018 and 2020



#### Point **A** – Blackwood Road





#### Notices at Point A





#### Between Point A and B





#### Looking back to Point A at Blackwood Road





## Heading towards Point B





#### Point B – adjacent to the properties at Pleasant View





## Heading towards Point C





## Looking back to Point B





# Point C





#### Looking towards Law Head at Point D





# Point D





#### Notice near Point D





## Point D – Passing Law Head









## **Approaching Point E**







Point E







## Point F



# From Point F looking towards point G





## Between points F and G





#### Looking back towards point F





# Point G





#### Point H and Point I



## Point I – Junction with Bacup 536





#### Looking back to point G and H





#### Between Point I and J





#### Point K at Greens Lane





# Bacup 535 and 536 – Via Moss Farm



## Approaching Point E





## Past garden of Moss Farm and looking back to gate





## Passing through Moss Farm to stile





## Bounded path towards Point I





## Looking back at Moss Farm





Heading towards Point I - gates







#### Heading towards Point I – Pipe covered with rocks





## Junction with Point I





# Bacup 654 – South of Law Head



#### Point D at Law Head





## Boulder and gate on entrance to Bacup 65