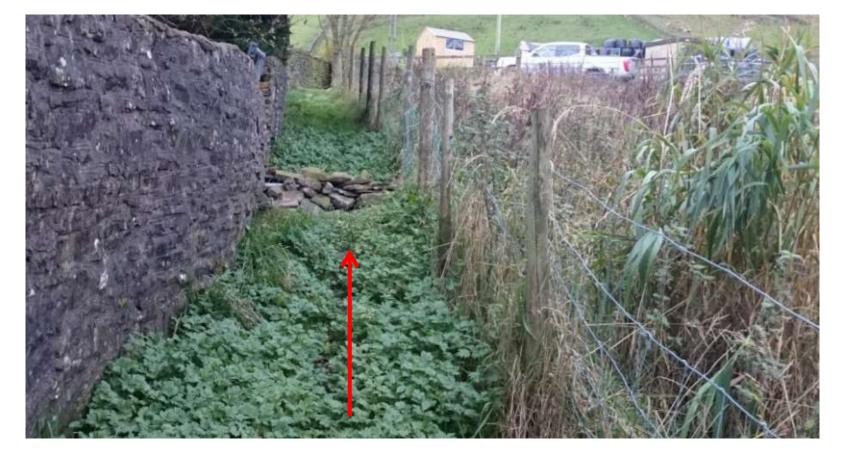

t Point D





# Point D





#### Notice near Point D





## Point D – Passing Law Head









## **Approaching Point E**







Point E







## Point F



# From Point F looking towards point G





## Between points F and G





#### Looking back towards point F





# Point G





#### Point H and Point I



## Point I – Junction with Bacup 536





#### Looking back to point G and H





#### Between Point I and J





#### Point K at Greens Lane





# Bacup 535 and 536 – Via Moss Farm



## Approaching Point E





## Past garden of Moss Farm and looking back to gate





## Passing through Moss Farm to stile





## Bounded path towards Point I





## Looking back at Moss Farm





Heading towards Point I - gates







#### Heading towards Point I – Pipe covered with rocks





## Junction with Point I





# Bacup 654 – South of Law Head



#### Point D at Law Head





## Boulder and gate on entrance to Bacup 654, South of Law Head









# Looking back to Law Head



# Heading towards Point F





## Point F