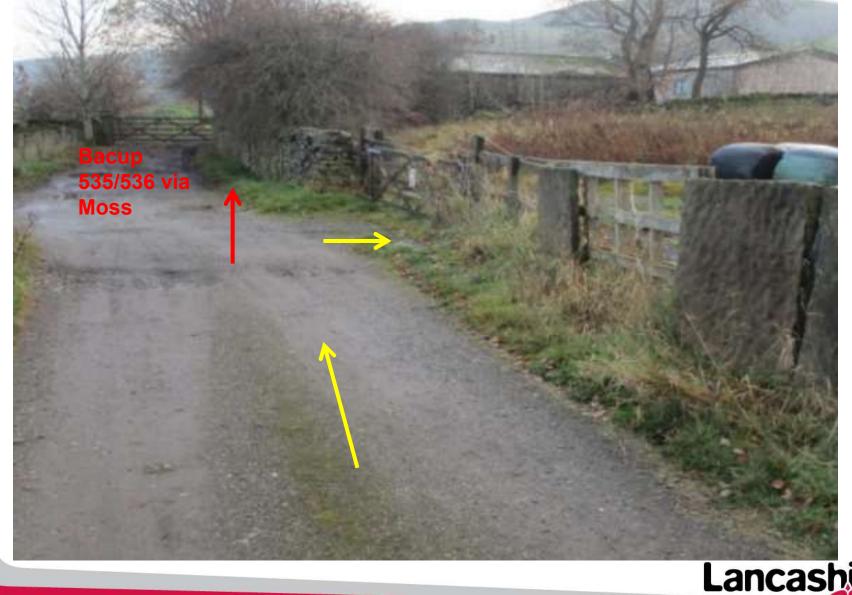

# Wildlife and Countryside Act 1981

Application to record a Bridleway from Blackwood Road to Greens Lane, Bacup, Rossendale Borough

# Photographs taken 2018 and 2020



#### Point **A** – Blackwood Road





#### Notices at Point A





#### Between Point A and B





#### Looking back to Point A at Blackwood Road





## Heading towards Point B





#### Point B – adjacent to the properties at Pleasant View





## Heading towards Point C





## Looking back to Point B





# Point C





#### Looking towards Law Head at Point D





# Point D





#### Notice near Point D





## Point D – Passing Law Head









## **Approaching Point E**







Point E







## Point F



# From Point F looking towards point G





## Between points F and G





#### Looking back towards point F





# Point G





#### Point H and Point I



## Point I – Junction with Bacup 536





#### Looking back to point G and H





#### Between Point I and J





#### Point K at Greens Lane





# Bacup 535 and 536 – Via Moss Farm



## Approaching Point E





## Past garden of Moss Farm and looking back to gate





## Passing through Moss Farm to stile





## Bounded path towards Point I





## Looking back at Moss Farm





Heading towards Point I - gates







#### Heading towards Point I – Pipe covered with rocks





## Junction with Point I





# Bacup 654 – South of Law Head



#### Point D at Law Head





## Boulder and gate on entra