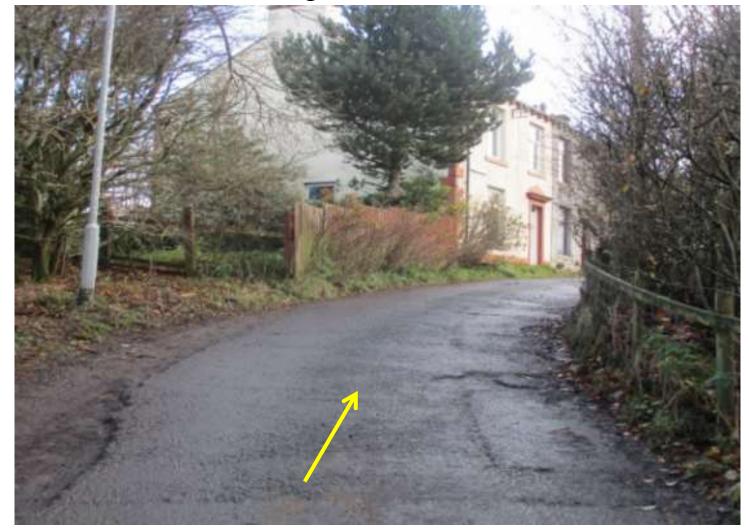

# Wildlife and Countryside Act 1981

Application to record a Bridleway from Blackwood Road to Greens Lane, Bacup, Rossendale Borough

# Photographs taken 2018 and 2020



#### Point **A** – Blackwood Road





#### Notices at Point A





#### Between Point A and B





#### Looking back to Point A at Blackwood Road





## Heading towards Point B





#### Point B – adjacent to the properties at Pleasant View





## Heading towards Point C





## Looking back to Point B





# Point C





#### Looking towards Law Head at Point D





# Point D





#### Notice near Point D





## Point D – Passing Law Head









## **Approaching Point E**







Point E







## Point F



# From Point F looking towards point G





## Between points F and G





#### Looking back towards point F





# Point G





#### Point H and Point I



## Point I – Junction with Bacup 536





#### Looking back to point G and H





#### Between Point I and J





#### Point K at Greens Lane





# Bacup 535 and 536 – Via Moss Farm



## Approaching Point E





## Past garden of Moss Farm and looking back to gate





## Passing through Moss Farm to