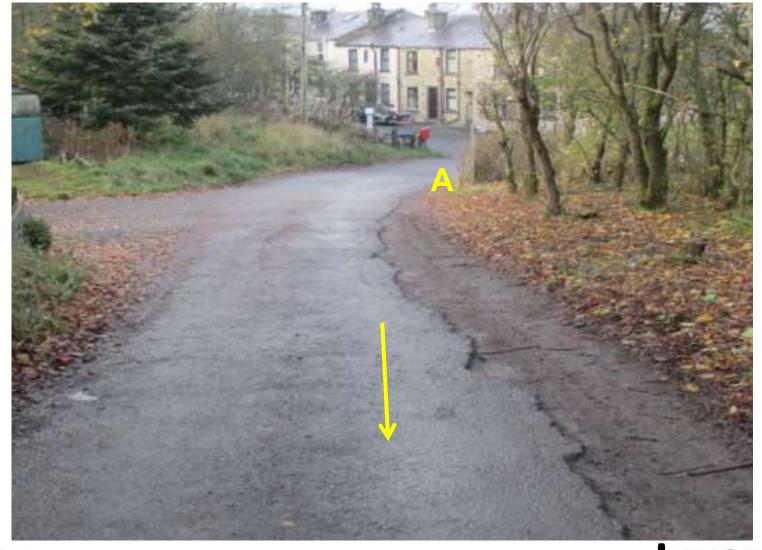

# Wildlife and Countryside Act 1981

Application to record a Bridleway from Blackwood Road to Greens Lane, Bacup, Rossendale Borough

# Photographs taken 2018 and 2020



#### Point **A** – Blackwood Road





#### Notices at Point A





#### Between Point A and B





#### Looking back to Point A at Blackwood Road





## Heading towards Point B





#### Point B – adjacent to the properties at Pleasant View





## Heading towards Point C





## Looking back to Point B





# Point C





#### Looking towards Law Head at Point D





# Point D





#### Notice near Point D





## Point D – Passing Law Head









## **Approaching Point E**







Point E







## Point F



# From Point F looking towards point G





## Between points F and G





#### Looking back towards point F





# Point G





#### Point H and Point I



## Point I – Junction with Bacup 536





#### Looking back to point G and H





#### Between Point I and J





#### Point K at Greens Lane





# Bacup 535 and 536 – Via Moss Farm



## Approaching Point E





## Past garden of Moss Farm and looking back to gate