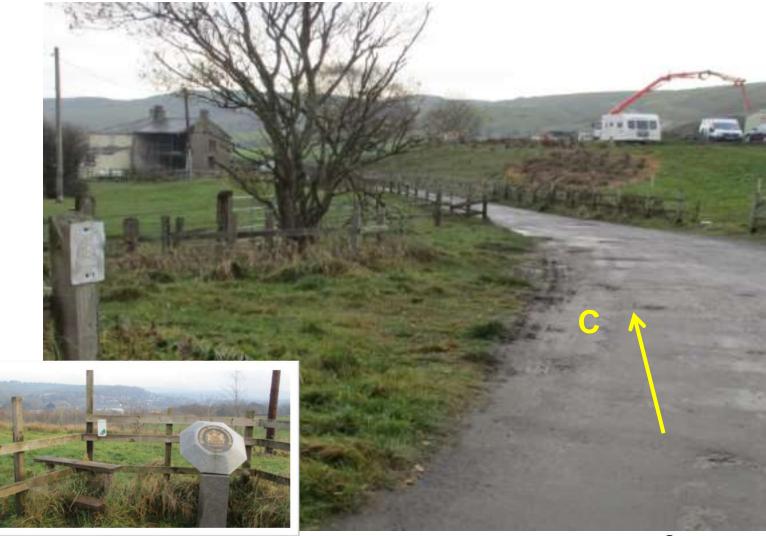

# Wildlife and Countryside Act 1981

Application to record a Bridleway from Blackwood Road to Greens Lane, Bacup, Rossendale Borough

# Photographs taken 2018 and 2020



#### Point **A** – Blackwood Road





#### Notices at Point A





#### Between Point A and B





#### Looking back to Point A at Blackwood Road





## Heading towards Point B





#### Point B – adjacent to the properties at Pleasant View





## Heading towards Point C





## Looking back to Point B





# Point C





#### Looking towards Law Head at Point D





# Point D





#### Notice near Point D





## Point D – Passing Law Head









## **Approaching Point E**







Point E







## Point F



# From Point F looking towards point G





## Between points F and G





#### Looking back towards point F





# Point G





#### Point H and Point I



## Point I – Junction with Bacup 536





#### Looking back to point G and H





#### Between Point I and J





#### Point K at Greens Lane





# Bacup 535 and 536 – Via Moss Farm



## Approaching Point E





## Past garden of Moss Farm and looking back to gate





## Passing through Moss Farm to stile





## Bounded path towards Point I





## Looking back at Moss Farm





Heading towards Point I - gates







#### Heading towards