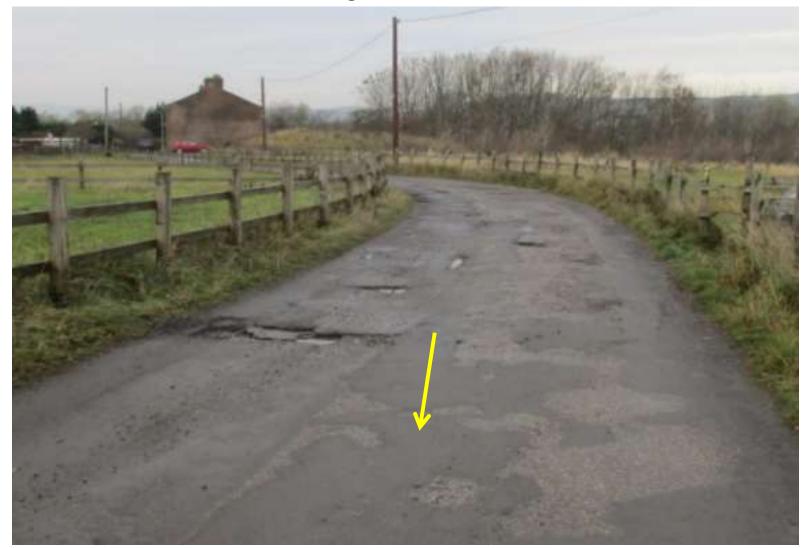

# Wildlife and Countryside Act 1981

Application to record a Bridleway from Blackwood Road to Greens Lane, Bacup, Rossendale Borough

# Photographs taken 2018 and 2020



#### Point **A** – Blackwood Road





#### Notices at Point A





#### Between Point A and B





#### Looking back to Point A at Blackwood Road





## Heading towards Point B





#### Point B – adjacent to the properties at Pleasant View





## Heading towards Point C





## Looking back to Point B





# Point C





#### Looking towards Law Head at Point D





# Point D





#### Notice near Point D





## Point D – Passing Law Head









## **Approaching Point E**







Point E







## Point F



# From Point F looking towards point G





## Between points F and G





#### Looking back towards point F





# Point G





#### Point H and Point I



## Point I – Junction with Bacup 536





#### Looking back to point G and H





#### Between Point I and J





#### Point K at Greens Lane





# Bacup 535 and 536 – Via Moss Farm



## Approaching Point E





## Past garden of Moss Farm and looking back to gate





## Passing through Moss Farm to stile





## Bounded path towards Point I





## Looking back at Moss Farm





Heading towards Point I - gates







#### H