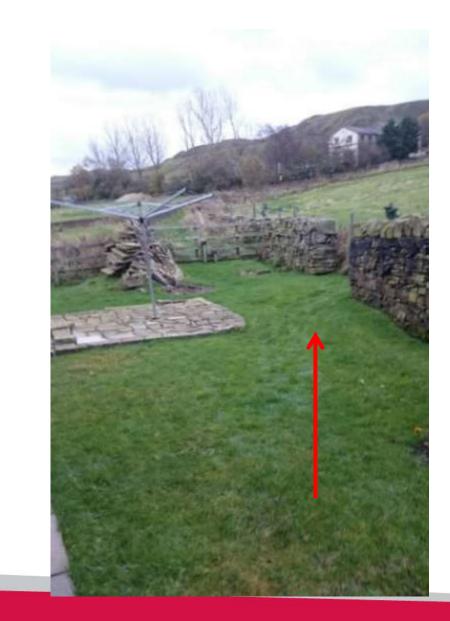

Point B – adjacent to the properties at Pleasant View





## Heading towards Point C





## Looking back to Point B





# Point C





#### Looking towards Law Head at Point D





# Point D





#### Notice near Point D





## Point D – Passing Law Head









## **Approaching Point E**







Point E







## Point F



# From Point F looking towards point G





## Between points F and G





#### Looking back towards point F





# Point G





#### Point H and Point I



## Point I – Junction with Bacup 536





#### Looking back to point G and H





#### Between Point I and J





#### Point K at Greens Lane





# Bacup 535 and 536 – Via Moss Farm



## Approaching Point E





## Past garden of Moss Farm and looking back to gate





## Passing through Moss Farm to stile





## Bounded path towards Point I





## Looking back at Moss Farm





Heading towards Point I - gates







#### Heading towards Point I – Pipe covered with rocks





## Junction with Point I





# Bacup 654 – South of Law Head



#### Point D at Law Head





## Boulder and gate on entrance to Bacup 654, South of Law Head









# Looking back to Law Head



# Heading towards Point F





## Point F