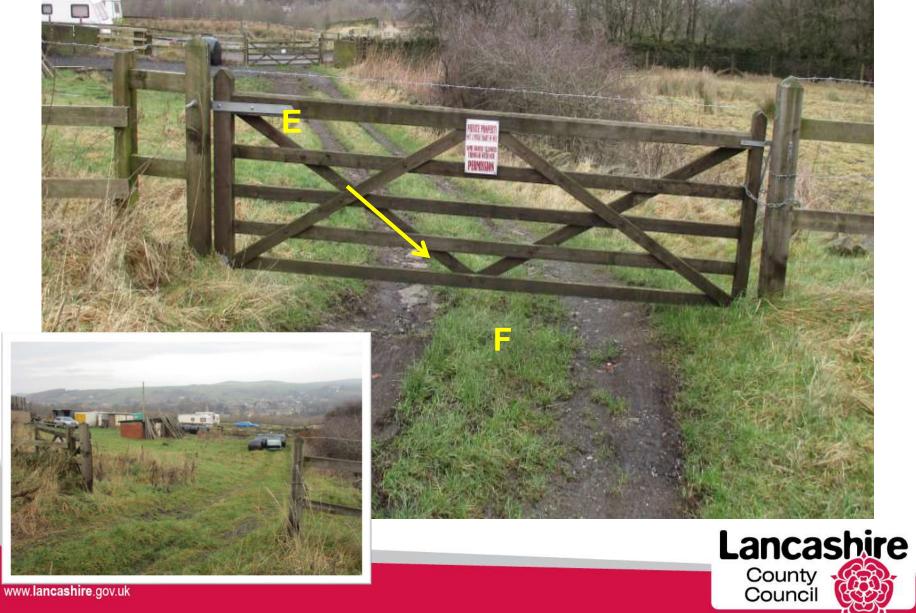

# Wildlife and Countryside Act 1981

Application to record a Bridleway from Blackwood Road to Greens Lane, Bacup, Rossendale Borough

# Photographs taken 2018 and 2020



#### Point **A** – Blackwood Road





#### Notices at Point A





#### Between Point A and B





#### Looking back to Point A at Blackwood Road





## Heading towards Point B





#### Point B – adjacent to the properties at Pleasant View





## Heading towards Point C





## Looking back to Point B





# Point C





#### Looking towards Law Head at Point D





# Point D





#### Notice near Point D





## Point D – Passing Law Head









## **Approaching Point E**







Point E







## Point F



# From Point F looking towards point G





## Between points F and G





#### Looking back towards point F





# Point G





#### Point H and Point I



## Point I – Junction with Bacup 536





#### Looking back to point G and H





#### Between Point I and J





#### Point K at Greens Lane





# Bacup 535 and 536 – Via Moss Farm



## Approaching Point E





## Past garden of Moss Farm and looking back to gate





## Passing through Moss Farm to stile





## Bounded path towards Point I





## Looking back at Moss Farm





Heading towards Point I - gates







#### Heading towards Point I – Pipe covered with rocks





## Junction with Point I





# Bacup 654 – South of Law Head



#### Point D at Law Head





## Boulder and gate on entrance to Bacup 654, South of Law He