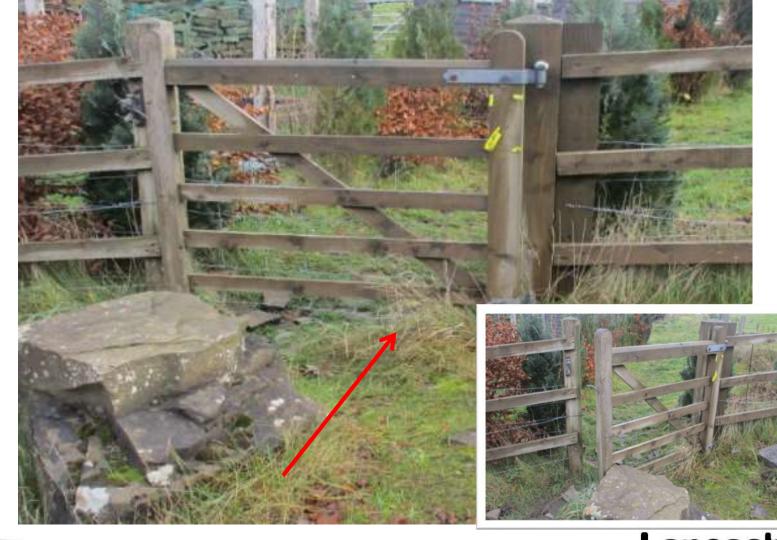

From Point F looking towards point G





## Between points F and G





#### Looking back towards point F





# Point G





#### Point H and Point I



## Point I – Junction with Bacup 536





#### Looking back to point G and H





#### Between Point I and J





#### Point K at Greens Lane





# Bacup 535 and 536 – Via Moss Farm



## Approaching Point E





## Past garden of Moss Farm and looking back to gate





## Passing through Moss Farm to stile





## Bounded path towards Point I





## Looking back at Moss Farm





Heading towards Point I - gates







#### Heading towards Point I – Pipe covered with rocks





## Junction with Point I





# Bacup 654 – South of Law Head



#### Point D at Law Head





## Boulder and gate on entrance to Bacup 654, South of Law Head









# Looking back to Law Head



# Heading towards Point F





## Point F