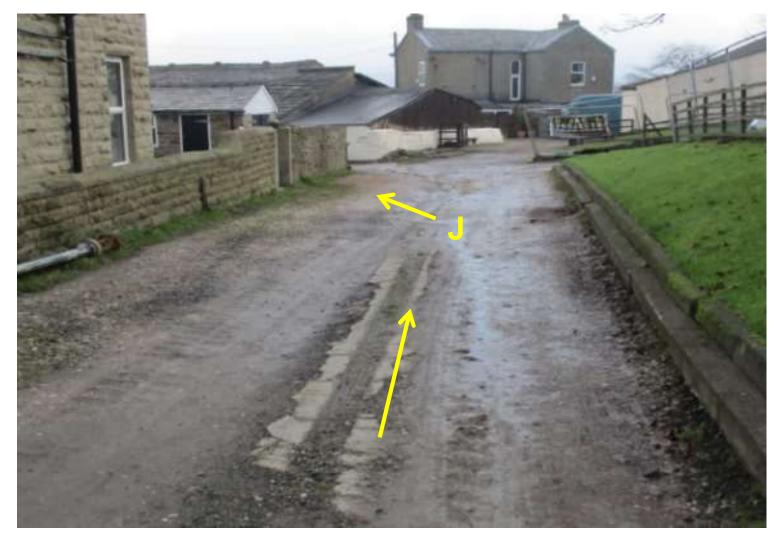

and 2020



#### Point **A** – Blackwood Road





#### Notices at Point A





#### Between Point A and B





#### Looking back to Point A at Blackwood Road





## Heading towards Point B





#### Point B – adjacent to the properties at Pleasant View





## Heading towards Point C





## Looking back to Point B





# Point C





#### Looking towards Law Head at Point D





# Point D





#### Notice near Point D





## Point D – Passing Law Head









## **Approaching Point E**







Point E







## Point F



# From Point F looking towards point G





## Between points F and G





#### Looking back towards point F





# Point G





#### Point H and Point I



## Point I – Junction with Bacup 536





#### Looking back to point G and H





#### Between Point I and J





#### Point K at Greens Lane





# Bacup 535 and 536 – Via Moss Farm



## Approaching Point E





## Past garden of Moss Farm and looking back to gate





## Passing through Moss Farm to stile





## Bounded path towards Point I





## Looking back at Moss Farm





Heading towards Point I - gates







#### Heading towards Point I – Pipe covered with rocks





## Junction with Point I





# Bacup 654 – South of Law Head



#### Point D at Law Head





## Boulder and gate on entrance to Bacup 654, South of Law Head









# Looking back to Law Head



# Heading towards Point F





## Point F