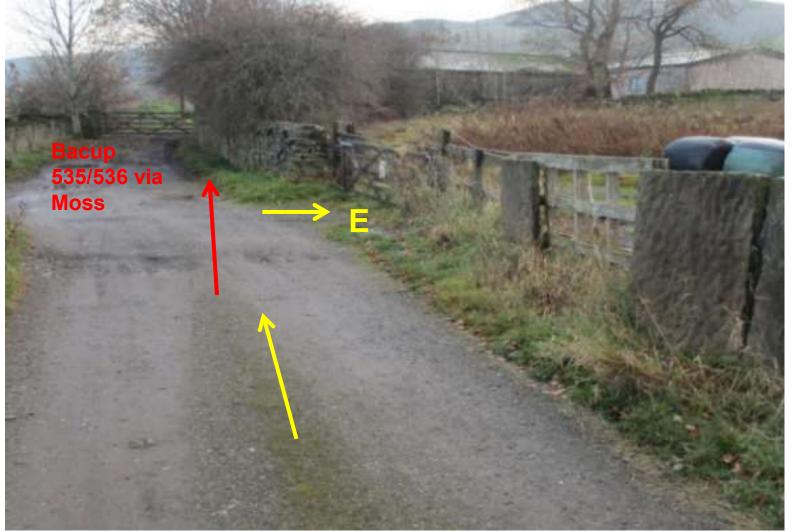

A and B





#### Looking back to Point A at Blackwood Road





## Heading towards Point B





#### Point B – adjacent to the properties at Pleasant View





## Heading towards Point C





## Looking back to Point B





# Point C





#### Looking towards Law Head at Point D





# Point D





#### Notice near Point D





## Point D – Passing Law Head









## **Approaching Point E**







Point E







## Point F



# From Point F looking towards point G





## Between points F and G





#### Looking back towards point F





# Point G





#### Point H and Point I



## Point I – Junction with Bacup 536





#### Looking back to point G and H





#### Between Point I and J





#### Point K at Greens Lane





# Bacup 535 and 536 – Via Moss Farm



## Approaching Point E





## Past garden of Moss Farm and looking back to gate





## Passing through Moss Farm to stile





## Bounded path towards Point I





## Looking back at Moss Farm





Heading towards Point I - gates







#### Heading towards Point I – Pipe covered with rocks





## Junction with Point I





# Bacup 654 – South of Law Head



#### Point D at Law Head





## Boulder and gate on entrance to Bacup 654, South of Law Head









# Looking back to Law Head



# Heading towards Point F





## Point F