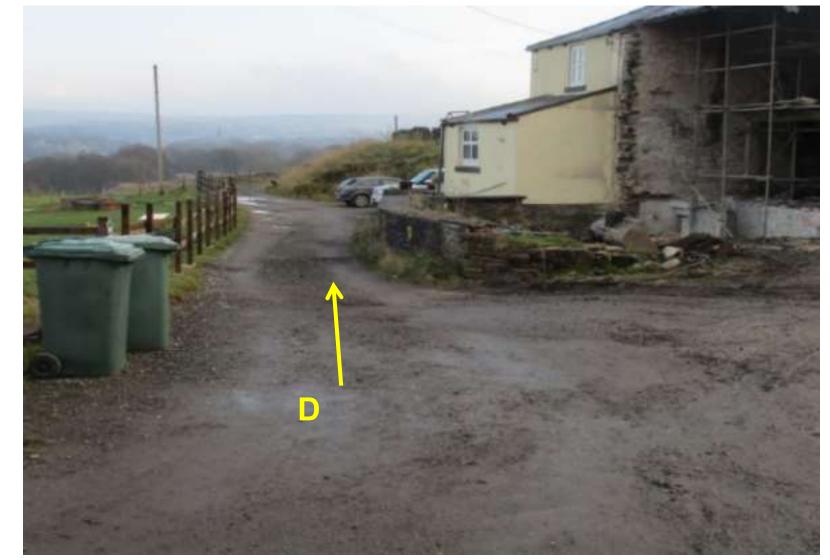

# Wildlife and Countryside Act 1981

Application to record a Bridleway from Blackwood Road to Greens Lane, Bacup, Rossendale Borough

# Photographs taken 2018 and 2020



#### Point **A** – Blackwood Road





#### Notices at Point A





#### Between Point A and B





#### Looking back to Point A at Blackwood Road





## Heading towards Point B





#### Point B – adjacent to the properties at Pleasant View





## Heading towards Point C





## Looking back to Point B





# Point C





#### Looking towards Law Head at Point D





# Point D





#### Notice near Point D





## Point D – Passing Law Head









## **Approaching Point E**







Point E







## Point F



# From Point F looking towards point G





## Between points F and G





#### Looking back towards point F





# Point G





#### Point H and Point I



## Point I – Junction with Bacup 536





#### Looking back to point G and H





#### Between Point I and J





#### Point K at Greens Lane





# Bacup 535 and 536 – Via Moss Farm



## Approaching Point E





## Past garden of Moss Farm and looking back to gate





## Passing through Moss Farm to stile





## Bounded path towards Point I





## Looking back at Moss Farm





Heading towards Point I - gates







#### Heading towards Point I – Pipe covered with rocks





## Junction with Point I





# Bacup 654 – South of Law Head



#### Point D at Law He