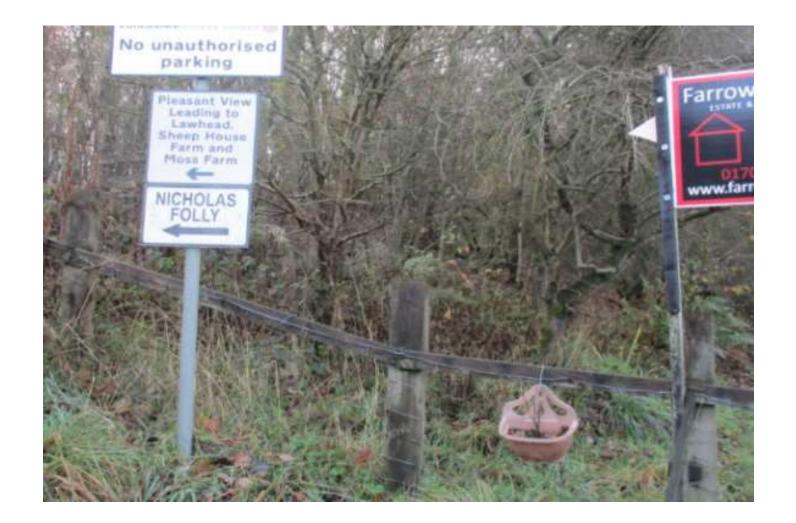

# Wildlife and Countryside Act 1981

Application to record a Bridleway from Blackwood Road to Greens Lane, Bacup, Rossendale Borough

# Photographs taken 2018 and 2020



#### Point **A** – Blackwood Road





#### Notices at Point A





#### Between Point A and B





#### Looking back to Point A at Blackwood Road





## Heading towards Point B





#### Point B – adjacent to the properties at Pleasant View





## Heading towards Point C





## Looking back to Point B





# Point C





#### Looking towards Law Head at Point D





# Point D





#### Notice near Point D





## Point D – Passing Law Head









## **Approaching Point E**







Point E







## Point F



# From Point F looking towards point G





## Between points F and G





#### Looking back towards point F





# Point G





#### Point H and Point I



## Point I – Junction with Bacup 536





#### Looking back to point G and H





#### Between Point I and J





#### Point K at Greens Lane





# Bacup 535 and 536 – Via Moss Farm



#