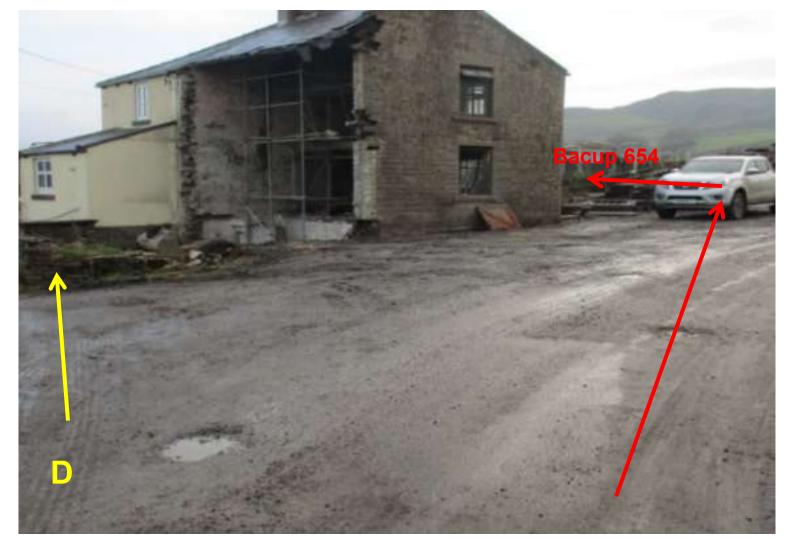

## **Approaching Point E**







Point E







## Point F



# From Point F looking towards point G





## Between points F and G





#### Looking back towards point F





# Point G





#### Point H and Point I



## Point I – Junction with Bacup 536





#### Looking back to point G and H





#### Between Point I and J





#### Point K at Greens Lane





# Bacup 535 and 536 – Via Moss Farm



## Approaching Point E





## Past garden of Moss Farm and looking back to gate





## Passing through Moss Farm to stile





## Bounded path towards Point I





## Looking back at Moss Farm





Heading towards Point I - gates







#### Heading towards Point I – Pipe covered with rocks





## Junction with Point I





# Bacup 654 – South of Law Head



#### Point D at Law Head





## Boulder and gate on entrance to Bacup 654, South of Law Head









# Looking back to Law Head



# Heading towards Point F





## Point F